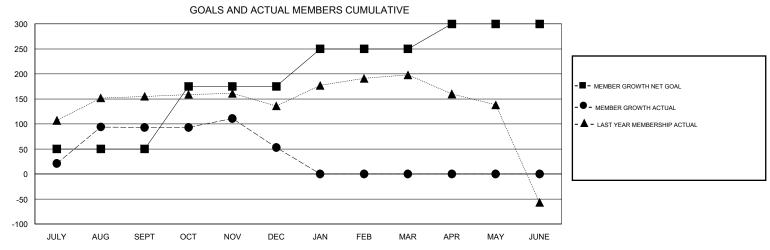

## MONTHLY MEMBERSHIP PROGRESS REPORT

## District 320 C

GMT: LOCATION INDIA GMT CA







| DROPPED CLUBS: 0  DROPPED MEMBERS |          | 32 CLUBS OF 53 ADDED 1 OR MORE NEW MEMBERS | GENDER DISTRI<br>MALE<br>FEMALE | BUTION<br>1,500 (70.85%)<br>617 (29.15%) |       |
|-----------------------------------|----------|--------------------------------------------|---------------------------------|------------------------------------------|-------|
| DECEASED                          | 5        | CHOK HEDE FOR CHANH ATIVE                  | TOTAL FAMILY UNIT MEMBERS       |                                          | 1,185 |
| CLUB CANCELLED                    | 0<br>142 | CLICK HERE FOR CUMULATIVE  MEMBERSHIP DATA | FAMILY MEMBERS PAYING HALF DUES |                                          | 633   |
| OTHER                             | 172      |