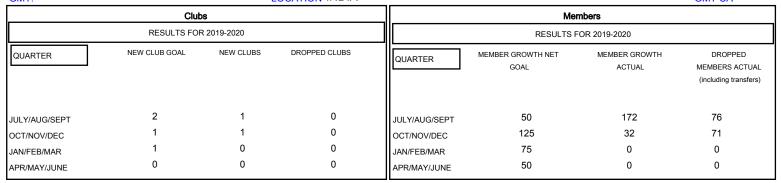

## MONTHLY MEMBERSHIP PROGRESS REPORT

## District 320 C

GMT: LOCATION INDIA GMT CA







| DROPPED CLUBS: 0  DROPPED MEMBERS |          | 32 CLUBS OF 53 ADDED 1 OR MORE NEW MEMBERS | GENDER DISTRI<br>MALE<br>FEMALE | BUTION<br>1,500 (70.85%)<br>617 (29.15%) |       |
|-----------------------------------|----------|--------------------------------------------|---------------------------------|------------------------------------------|-------|
| DECEASED                          | 5        | CHOK HEDE FOR CHANH ATIVE                  | TOTAL FAMILY UNIT MEMBERS       |                                          | 1,185 |
| CLUB CANCELLED                    | 0<br>142 | CLICK HERE FOR CUMULATIVE  MEMBERSHIP DATA | FAMILY MEMBERS PAYING HALF DUES |                                          | 633   |
| OTHER                             | 172      |