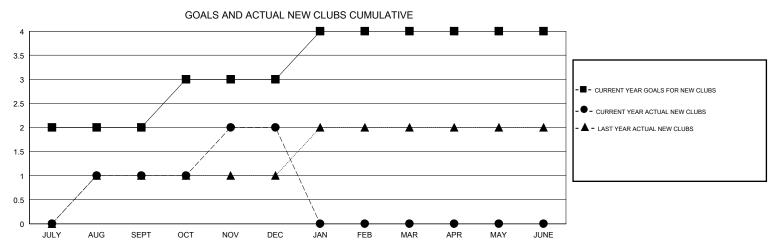

## MONTHLY MEMBERSHIP PROGRESS REPORT

## District 320 C

GMT: LOCATION INDIA GMT CA







| DROPPED CLUBS: 0  DROPPED MEMBERS |          | 32 CLUBS OF 53 ADDED 1 OR MORE NEW MEMBERS | GENDER DISTRI<br>MALE<br>FEMALE | BUTION<br>1,500 (70.85%)<br>617 (29.15%) |       |
|-----------------------------------|----------|--------------------------------------------|---------------------------------|------------------------------------------|-------|
| DECEASED                          | 5        | CHOK HEDE FOR CHANH ATIVE                  | TOTAL FAMILY UNIT MEMBERS       |                                          | 1,185 |
| CLUB CANCELLED                    | 0<br>142 | CLICK HERE FOR CUMULATIVE  MEMBERSHIP DATA | FAMILY MEMBERS PAYING HALF DUES |                                          | 633   |
| OTHER                             | 172      |